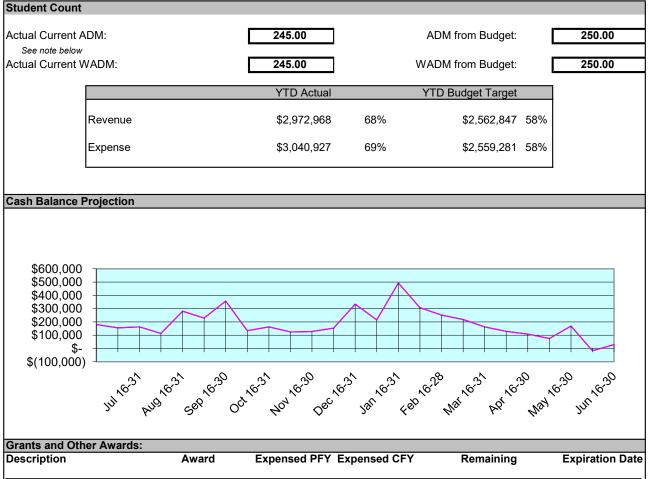

### Overview

Currently the school has enrollment of approximately 250 students and an ADM of 245. The Revised Budget will reflect the lower ADM than the Original Budget and will be presented to the Board in the February meeting.

### Income Statement Summary

Currently the school is 58% of the way through the budget year and has received 68% of the Revenue Budget and have spent 69% of the Expenditure Budget. This is in line with expectations due to estimated audit accruals.

\*Based on the assumptions that actual ADMs and state aid payments are based on an ADM of 250