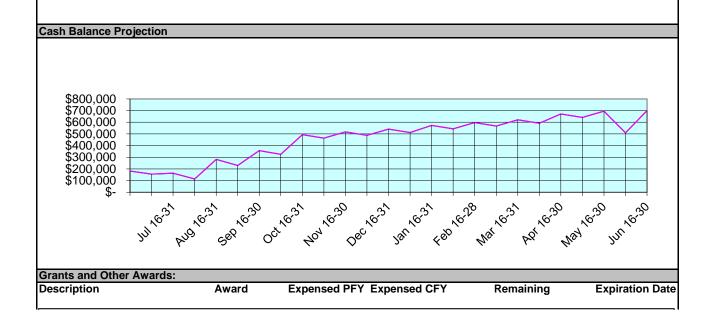

# Skyline Math and Science Academy FY22 Cash Flow Projection

|                    | Estimated Receipts by Revenue Category |             |           |             |         |           | Estimated Disbursements |          |           |               |          |      |         |
|--------------------|----------------------------------------|-------------|-----------|-------------|---------|-----------|-------------------------|----------|-----------|---------------|----------|------|---------|
|                    | Curren                                 | t YR        | Prior     | YR          | Other   | Total     | Estimated               | Building | Estimated | Total         |          |      | Cash    |
|                    | State Aid                              | Federal Aid | State Aid | Federal Aid | Revenue | Receipts  | Payroll                 | Lease    | A/P       | Disbursements | PPP Loan | Loan | W/Loan  |
| FY22 Beginning Cas | h Balance                              |             |           |             |         |           |                         |          |           |               |          |      | 181,094 |
| Jul 1-15           | 137,730                                | -           | -         | -           | -       | 137,730   | 120,906                 | -        | 42,805    | 163,710       |          |      | 155,114 |
| Jul 16-31          | 142,556                                | -           | -         | -           | -       | 142,556   | 96,862                  | -        | 37,323    | 134,185       |          |      | 163,485 |
| Aug 1-15           |                                        | 108         | -         | 137,170     | -       | 277,589   | 94,832                  | -        | 232,509   | 327,341       |          | -    | 113,733 |
| Aug 16-31          | 140,218                                | 4,422       | 123,756   | -           | 3,957   | 272,352   | 82,583                  | -        | 22,014    | 104,597       |          |      | 281,489 |
| Sep 1-15           |                                        | -           | -         | -           | 956     | 155,544   | 136,725                 | -        | 70,728    | 207,452       |          |      | 229,581 |
| Sep 16-30          |                                        | 1,434       | 150,662   | -           | -       | 380,049   | 114,007                 | 74,695   | 63,810    | 252,513       |          |      | 357,117 |
| Oct 1-15           | ,                                      | -           | -         | -           | -       | 153,066   | 103,332                 | 37,351   | 44,992    | 185,676       |          |      | 324,507 |
| Oct 16-31          | 155,648                                | 46,740      | 76,440    | 38,659      | -       | 317,487   | 103,332                 | -        | 44,992    | 148,325       |          |      | 493,669 |
| Nov 1-15           |                                        | -           | -         | -           | -       | 155,648   | 103,332                 | 37,351   | 44,992    | 185,676       |          |      | 463,642 |
| Nov 16-30          | ,                                      | 46,740      | -         | -           | -       | 202,388   | 103,332                 | -        | 44,992    | 148,325       |          |      | 517,705 |
| Dec 1-15           |                                        | -           | -         | -           | -       | 155,648   | 103,332                 | 37,351   | 44,992    | 185,676       |          |      | 487,678 |
| Dec 16-31          | 155,648                                | 46,740      | -         | -           | -       | 202,388   | 103,332                 | -        | 44,992    | 148,325       |          |      | 541,741 |
| Jan 1-15           | ,                                      | -           | -         | -           | -       | 155,648   | 103,332                 | 37,351   | 44,992    | 185,676       |          |      | 511,714 |
| Jan 16-31          | 155,648                                | 46,740      | 7,383     | -           | -       | 209,772   | 103,332                 | -        | 44,992    | 148,325       |          |      | 573,160 |
| Feb 1-15           | 155,648                                | -           | -         | -           | -       | 155,648   | 103,332                 | 37,351   | 44,992    | 185,676       |          |      | 543,133 |
| Feb 16-28          |                                        | 46,740      | -         | -           | -       | 202,388   | 103,332                 | -        | 44,992    | 148,325       |          |      | 597,196 |
| Mar 1-15           | ,                                      | -           | -         | -           | -       | 155,648   | 103,332                 | 37,351   | 44,992    | 185,676       |          |      | 567,169 |
| Mar 16-31          | 155,648                                | 46,740      | -         | -           | -       | 202,388   | 103,332                 | -        | 44,992    | 148,325       |          |      | 621,232 |
| Apr 1-15           | ,                                      | -           | -         | -           | -       | 155,648   | 103,332                 | 37,351   | 44,992    | 185,676       |          |      | 591,205 |
| Apr 16-30          |                                        | 46,740      | 26,210    | -           | -       | 228,599   | 103,332                 | -        | 44,992    | 148,325       |          |      | 671,478 |
| May 1-15           |                                        | -           | -         | -           | -       | 155,648   | 103,332                 | 37,351   | 44,992    | 185,676       |          |      | 641,451 |
| May 16-30          |                                        | 46,740      | -         | -           | -       | 202,388   | 103,332                 | -        | 44,992    | 148,325       |          |      | 695,514 |
| Jun 1-15           |                                        | -           | -         | -           | -       | -         | 103,332                 | 37,351   | 44,992    | 185,676       |          |      | 509,839 |
| Jun 16-30          |                                        | 46,740      | 65,878    | -           | -       | 423,914   | 103,332                 | 85,321   | 44,992    | 233,646       |          |      | 700,107 |
| Total Estimated    | 3,742,441                              | 426,623     | 450,329   | 175,829     | 4,912   | 4,800,135 | 2,505,899               | 496,172  | 1,279,051 | 4,281,122     | -        | -    |         |
| FY22 Budget        | 3,866,628                              | 501,623     | _         | _           | _       | 4,368,251 | 2,386,915               | 496,172  | 1,479,051 | 4,362,138     |          |      | 6,113   |
| FY21 Accruals      | 3,000,020                              | -           | 450,329   | 175,829     | _       | 626.158   | 218,984                 | 730,172  | 1,773,001 | 218,984       |          |      | 0,113   |
| FY22 Accruals      | (386,663)                              | (75,000)    | -50,529   | 175,029     | _       | (461,663) | (100,000)               | -        | (200,000) | (300,000)     |          |      |         |
| 1 122 Accidais     | 3,479,965                              | 426,623     | 450,329   | 175,829     | _       | 4,532,747 | 2,505,899               | 496,172  | 1,279,051 | 4,281,122     |          |      |         |
| Budget Variance    | 262,476                                | -           | -         | -           | 4,912   | 267,388   | -                       | 0        | -,2.0,001 | 0             |          |      |         |