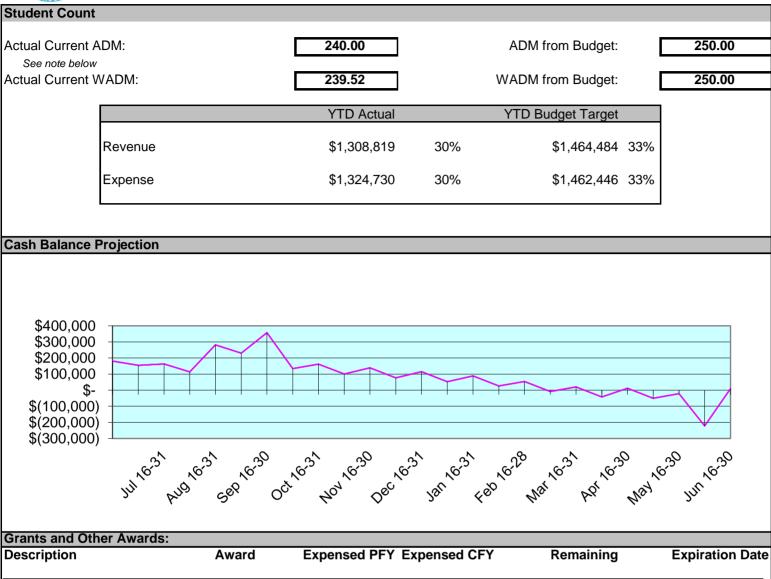

# **Skyline Math and Science Academy**

Financial Dashboard for:

10/31/2021

# Skyline Math and Science Academy FY22 Cash Flow Projection

| 7                   | Estimated Receipts by Revenue Category |             |           |             |         |           |           | Estimated Disbursements |           |               |      |           |
|---------------------|----------------------------------------|-------------|-----------|-------------|---------|-----------|-----------|-------------------------|-----------|---------------|------|-----------|
| Ī                   | Curren                                 | t YR        | Prior     | YR          | Other   | Total     | Estimated | Building                | Estimated | Total         |      | Cash      |
|                     | State Aid                              | Federal Aid | State Aid | Federal Aid | Revenue | Receipts  | Payroll   | Lease                   | A/P       | Disbursements | Loan | W/Loan    |
| FY22 Beginning Casi | h Balance                              |             |           |             |         |           | -         |                         |           |               |      | 181,094   |
| Jul 1-15            | 137,730                                | -           | -         | -           | -       | 137,730   | 120,906   | -                       | 42,805    | 163,710       |      | 155,114   |
| Jul 16-31           | 142,556                                | -           | -         | -           | -       | 142,556   | 96,862    | -                       | 37,323    | 134,185       |      | 163,485   |
| Aug 1-15            | 140,311                                | 108         | -         | 137,170     | -       | 277,589   | 94,832    | -                       | 232,509   | 327,341       | -    | 113,733   |
| Aug 16-31           | 140,218                                | 4,422       | 123,756   | -           | 3,957   | 272,352   | 82,583    | -                       | 22,014    | 104,597       |      | 281,489   |
| Sep 1-15            | 154,589                                | -           | -         | -           | 956     | 155,544   | 136,725   | -                       | 70,728    | 207,452       |      | 229,581   |
| Sep 16-30           | 227,953                                | 1,434       | 150,662   | -           | -       | 380,049   | 114,007   | 74,695                  | 63,810    | 252,513       |      | 357,117   |
| Oct 1-15            | 153,093                                | 1,498       | -         | 17,848      | -       | 172,440   | 132,879   | 112,043                 | 150,351   | 395,273       |      | 134,284   |
| Oct 16-31           | 137,940                                | -           | 65,381    | -           | 1,231   | 204,551   | 124,547   | -                       | 52,097    | 176,644       |      | 162,191   |
| Nov 1-15            | 137,940                                | -           | -         | -           | -       | 137,940   | 124,547   | 37,348                  | 37,963    | 199,858       |      | 100,273   |
| Nov 16-30           | 137,940                                | 52,395      | -         | 10,406      | -       | 200,740   | 124,547   | -                       | 37,963    | 162,510       |      | 138,503   |
| Dec 1-15            | 137,940                                | -           | -         | -           | -       | 137,940   | 124,547   | 37,348                  | 37,963    | 199,858       |      | 76,584    |
| Dec 16-31           | 137,940                                | 52,395      | -         | 10,406      | -       | 200,740   | 124,547   | -                       | 37,963    | 162,510       |      | 114,814   |
| Jan 1-15            | 137,940                                | -           | -         | -           | -       | 137,940   | 124,547   | 37,348                  | 37,963    | 199,858       |      | 52,896    |
| Jan 16-31           | 137,940                                | 52,395      | 7,383     | -           | -       | 197,718   | 124,547   | -                       | 37,963    | 162,510       |      | 88,104    |
| Feb 1-15            | 137,940                                | -           | -         | -           | -       | 137,940   | 124,547   | 37,348                  | 37,963    | 199,858       |      | 26,186    |
| Feb 16-28           | 137,940                                | 52,395      | -         | -           | -       | 190,335   | 124,547   | -                       | 37,963    | 162,510       |      | 54,010    |
| Mar 1-15            | 137,940                                | -           | -         | -           | -       | 137,940   | 124,547   | 37,348                  | 37,963    | 199,858       |      | (7,908)   |
| Mar 16-31           | 137,940                                | 52,395      | -         | -           | -       | 190,335   | 124,547   | -                       | 37,963    | 162,510       |      | 19,916    |
| Apr 1-15            | 137,940                                | -           | -         | -           | -       | 137,940   | 124,547   | 37,348                  | 37,963    | 199,858       |      | (42,002)  |
| Apr 16-30           | 137,940                                | 52,395      | 26,210    | -           | -       | 216,545   | 124,547   | -                       | 37,963    | 162,510       |      | 12,032    |
| May 1-15            | 137,940                                | -           | -         | -           | -       | 137,940   | 124,547   | 37,348                  | 37,963    | 199,858       |      | (49,886)  |
| May 16-30           | 137,940                                | 52,395      | -         | -           | -       | 190,335   | 124,547   | -                       | 37,963    | 162,510       |      | (22,062)  |
| Jun 1-15            |                                        | -           | -         | -           | -       | -         | 124,547   | 37,348                  | 37,963    | 199,858       |      | (221,920) |
| Jun 16-30           | 275,879                                | 52,395      | 65,878    | -           | -       | 394,152   | 124,547   |                         | 37,963    | 162,510       |      | 9,722     |
| Total Estimated     | 3,441,423                              | 426,623     | 439,270   | 175,829     | 6,143   | 4,489,289 | 2,896,090 | 485,520                 | 1,279,051 | 4,660,661     | -    |           |
| FY22 Budget         | 3,866,628                              | 501,623     | _         | _           | _       | 4,368,251 | 2,386,915 | 496,172                 | 1,479,051 | 4,362,138     |      | 6,113     |
| FY21 Accruals       | 5,000,020                              | -           | 450,329   | 175,829     | _ [     | 626,158   | 218,984   | -30,172                 | 1,713,031 | 218,984       |      | 0,113     |
| FY22 Accruals       | (386,663)                              | (75,000)    | -30,329   | 173,029     | -       | (461,663) | (100,000) | _                       | (200,000) |               |      |           |
| 1 122 Accidais      | 3,479,965                              | 426,623     | 450,329   | 175,829     |         | 4,532,747 | 2,505,899 | 496,172                 | 1,279,051 | 4,281,122     |      |           |
| Budget Variance     | (38,543)                               | •           | (11,058)  | -           | 6,143   | (43,458)  | 390,191   | (10,652)                | 1,275,051 | 379,539       |      |           |
| buuyet vanance      | (30,043)                               | -           | (11,000)  | -           | 0, 143  | (43,400)  | 390,191   | (10,002)                | -         | 379,039       |      |           |