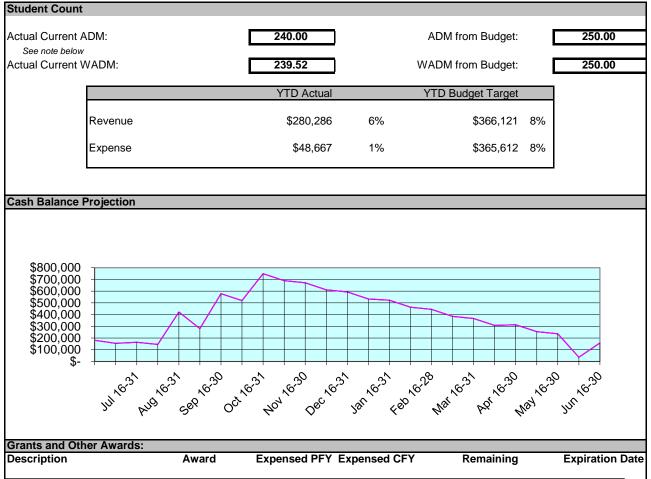

#### Balance Sheet

The school has a reconciled cash balance of \$163,485 at the end of July.

#### **Cash Flows**

Currently the state has a 10% holdback for their budgeting purposes. This amounts to \$30,933 being held back from the school which will get paid back during the holdback payments in 2022.

## Skyline Math and Science Academy FY22 Cash Flow Projection

|                    | Estimated Receipts by Revenue Category |             |           |             |         |           | Estimated Disbursements |          |           |               |          |      |         |
|--------------------|----------------------------------------|-------------|-----------|-------------|---------|-----------|-------------------------|----------|-----------|---------------|----------|------|---------|
|                    | Curren                                 |             | Prior     |             | Other   | Total     | Estimated               | Building | Estimated | Total         |          |      | Cash    |
|                    | State Aid                              | Federal Aid | State Aid | Federal Aid | Revenue | Receipts  | Payroll                 | Lease    | A/P       | Disbursements | PPP Loan | Loan | W/Loan  |
| FY22 Beginning Cas |                                        |             |           |             |         |           |                         |          |           |               |          |      | 181,094 |
| Jul 1-15           |                                        | -           | -         | -           | -       | 137,730   | 120,906                 | -        | 42,805    | 163,710       |          |      | 155,114 |
| Jul 16-31          | 142,556                                | -           | -         | -           | -       | 142,556   | 96,862                  | -        | 37,323    | 134,185       |          |      | 163,485 |
| Aug 1-15           |                                        | -           | -         | -           | -       | 140,311   | 104,006                 | -        | 54,497    | 158,503       |          | -    | 145,294 |
| Aug 16-31          | 140,311                                | 142,208     | 125,146   | 28,333      | -       | 435,998   | 104,006                 | -        | 54,497    | 158,503       |          |      | 422,790 |
| Sep 1-15           | 139,975                                | -           | -         | -           | -       | 139,975   | 104,006                 | 124,043  | 54,497    | 282,546       |          |      | 280,219 |
| Sep 16-30          | 140,311                                | 142,208     | 146,601   | 28,333      | -       | 457,453   | 104,006                 | -        | 54,497    | 158,503       |          |      | 579,170 |
| Oct 1-15           | 140,311                                | -           | -         | -           | -       | 140,311   | 104,006                 | 41,348   | 54,497    | 199,850       |          |      | 519,631 |
| Oct 16-31          | 139,975                                | 142,208     | 77,598    | 28,333      | -       | 388,114   | 104,006                 | -        | 54,497    | 158,503       |          |      | 749,242 |
| Nov 1-15           | 140,311                                | -           | -         | -           | -       | 140,311   | 104,006                 | 41,348   | 54,497    | 199,850       |          |      | 689,703 |
| Nov 16-30          | 140,311                                | -           | -         | -           | -       | 140,311   | 104,006                 | -        | 54,497    | 158,503       |          |      | 671,512 |
| Dec 1-15           | 139,975                                | -           | -         | -           | -       | 139,975   | 104,006                 | 41,348   | 54,497    | 199,850       |          |      | 611,636 |
| Dec 16-31          | 140,311                                | -           | -         | -           | -       | 140,311   | 104,006                 | -        | 54,497    | 158,503       |          |      | 593,445 |
| Jan 1-15           | 140,311                                | -           | -         | -           | -       | 140,311   | 104,006                 | 41,348   | 54,497    | 199,850       |          |      | 533,906 |
| Jan 16-31          | 139,975                                | -           | 7,398     | -           | -       | 147,372   | 104,006                 | -        | 54,497    | 158,503       |          |      | 522,776 |
| Feb 1-15           | 140,311                                | -           | -         | -           | -       | 140,311   | 104,006                 | 41,348   | 54,497    | 199,850       |          |      | 463,237 |
| Feb 16-28          | 140,311                                | -           | -         | -           | -       | 140,311   | 104,006                 | -        | 54,497    | 158,503       |          |      | 445,045 |
| Mar 1-15           | 139,975                                | -           | -         | -           | -       | 139,975   | 104,006                 | 41,348   | 54,497    | 199,850       |          |      | 385,170 |
| Mar 16-31          | 140,311                                | -           | -         | -           | -       | 140,311   | 104,006                 | -        | 54,497    | 158,503       |          |      | 366,979 |
| Apr 1-15           |                                        | -           | -         | -           | -       | 140,311   | 104,006                 | 41,348   | 54,497    | 199,850       |          |      | 307,440 |
| Apr 16-30          |                                        | -           | 24,955    | -           | -       | 164,929   | 104,006                 | -        | 54,497    | 158,503       |          |      | 313,866 |
| May 1-15           |                                        | -           | -         | -           | -       | 140,311   | 104,006                 | 41,348   | 54,497    | 199,850       |          |      | 254,327 |
| May 16-30          | 140,311                                | -           | -         | -           | -       | 140,311   | 104,006                 | -        | 54,497    | 158,503       |          |      | 236,136 |
| Jun 1-15           | ,                                      | -           | -         | -           | -       | -         | 104,006                 | 41,348   | 54,497    | 199,850       |          |      | 36,286  |
| Jun 16-30          | 280,622                                | -           | -         | -           | -       | 280,622   | 104,006                 | -        | 54,497    | 158,503       |          |      | 158,406 |
| Total Estimated    | 3,365,112                              | 426,623     | 381,698   | 85,000      | -       | 4,258,433 | 2,505,899               | 496,172  | 1,279,051 | 4,281,122     | -        | -    | ,<br>,  |
|                    | 0.000.000                              | 504 000     |           |             |         | 4 000 054 | 0 000 015               | 400.470  | 4 470 654 | 4 000 400     |          |      | 0.440   |
| FY22 Budget        | 3,866,628                              | 501,623     | -         | -           | -       | 4,368,251 | 2,386,915               | 496,172  | 1,479,051 | 4,362,138     |          |      | 6,113   |
| FY21 Accruals      | -                                      | -           | 338,667   | -           | -       | 338,667   | 218,984                 | -        | -         | 218,984       |          |      |         |
| FY22 Accruals      | (386,663)                              | (75,000)    | -         | -           | -       | (461,663) | (100,000)               | -        | (200,000) | (300,000)     | l        |      |         |
|                    | 3,479,965                              | 426,623     | 338,667   | -           | -       | 4,245,256 | 2,505,899               | 496,172  | 1,279,051 | 4,281,122     | <u> </u> |      |         |
| Budget Variance    | (114,853)                              | -           | 43,031    | 85,000      | -       | 13,178    | -                       | -        | -         | -             |          |      |         |