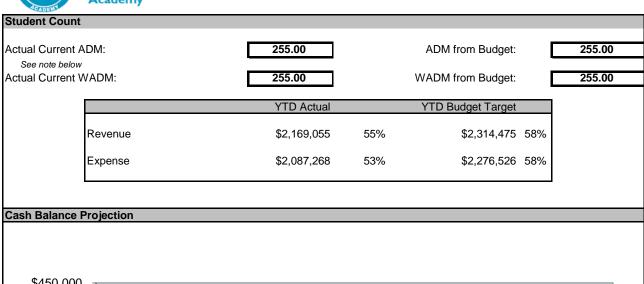

### Overview

Currently the school has enrollment of 255 students and the state is currenty paying us off of 243 ADM. These financials reflect the most recently approved Budget with an ADM of 255.

### **Income Statement Summary**

Currently we are 58% of the way through the budget year and have received 55% of our Revenue and have spent 53% of our Expenditure budget. This is in line with expectations due to FY21 accruals.